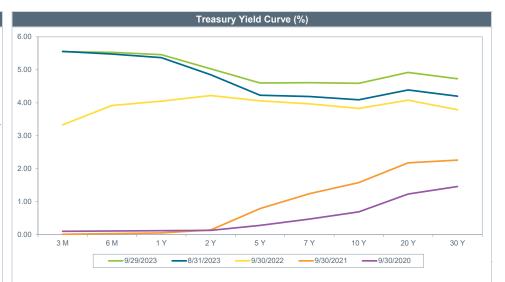

| Treasury field Curve (%)   | Sep-23  |       | Aug-∠ə |       | 3ep-22 |       | Sep-21 |       | Sep-∠u |
|----------------------------|---------|-------|--------|-------|--------|-------|--------|-------|--------|
| 3 Month                    | 5.55    |       | 5.56   |       | 3.33   |       | 0.01   |       | 0.10   |
| 6 Month                    | 5.53    |       | 5.48   |       | 3.92   |       | 0.03   |       | 0.11   |
| 1 Year                     | 5.46    |       | 5.37   |       | 4.05   |       | 0.05   |       | 0.12   |
| 2 Year                     | 5.03    |       | 4.85   |       | 4.22   |       | 0.14   |       | 0.13   |
| 5 Year                     | 4.60    |       | 4.23   |       | 4.06   |       | 0.79   |       | 0.28   |
| 7 Year                     | 4.61    |       | 4.19   |       | 3.97   |       | 1.24   |       | 0.47   |
| 10 Year                    | 4.59    |       | 4.09   |       | 3.83   |       | 1.58   |       | 0.69   |
| 20 Year                    | 4.92    |       | 4.39   |       | 4.08   |       | 2.18   |       | 1.23   |
| 30 Year                    | 4.73    |       | 4.20   |       | 3.79   |       | 2.26   |       | 1.46   |
| Market Performance (%)     |         | MTD   | QTD    | CYTD  | 1 Yr   | 3 Yr  | 5 Yr   | 7 Yr  | 10 Yr  |
| S&P 500 (Cap Wtd)          |         | -4.77 | -3.27  | 13.07 | 21.62  | 10.15 | 9.92   | 12.24 | 11.91  |
| Russell 2000               |         | -5.89 | -5.13  | 2.54  | 8.93   | 7.16  | 2.40   | 6.62  | 6.65   |
| MSCI EAFE (Net)            |         | -3.42 | -4.11  | 7.08  | 25.65  | 5.75  | 3.24   | 5.29  | 3.82   |
| MSCI EAFE SC (Net)         |         | -4.42 | -3.51  | 1.82  | 17.90  | 1.10  | 0.76   | 3.96  | 4.30   |
| MSCI EM (Net)              |         | -2.62 | -2.93  | 1.82  | 11.70  | -1.73 | 0.55   | 3.22  | 2.07   |
| Bloomberg US Agg Bond      |         | -2.54 | -3.23  | -1.21 | 0.64   | -5.21 | 0.10   | -0.09 | 1.13   |
| ICE BofAML 3 Mo US T-Bill  |         | 0.46  | 1.31   | 3.60  | 4.47   | 1.70  | 1.72   | 1.55  | 1.11   |
| NCREIF ODCE (Gross)        |         | N/A   | N/A    | -5.76 | -10.44 | 7.82  | 6.06   | 6.66  | 8.36   |
| FTSE NAREIT Eq REITs Ind   | ex (TR) | -6.80 | -7.13  | -2.14 | 2.99   | 5.76  | 2.77   | 2.61  | 5.96   |
| HFRI FOF Comp Index        |         | -0.29 | 0.69   | 2.99  | 4.77   | 3.83  | 3.42   | 3.80  | 3.29   |
| Bloomberg Cmdty Index (TR) | )       | -0.69 | 4.71   | -3.44 | -1.30  | 16.23 | 6.13   | 4.68  | -0.75  |